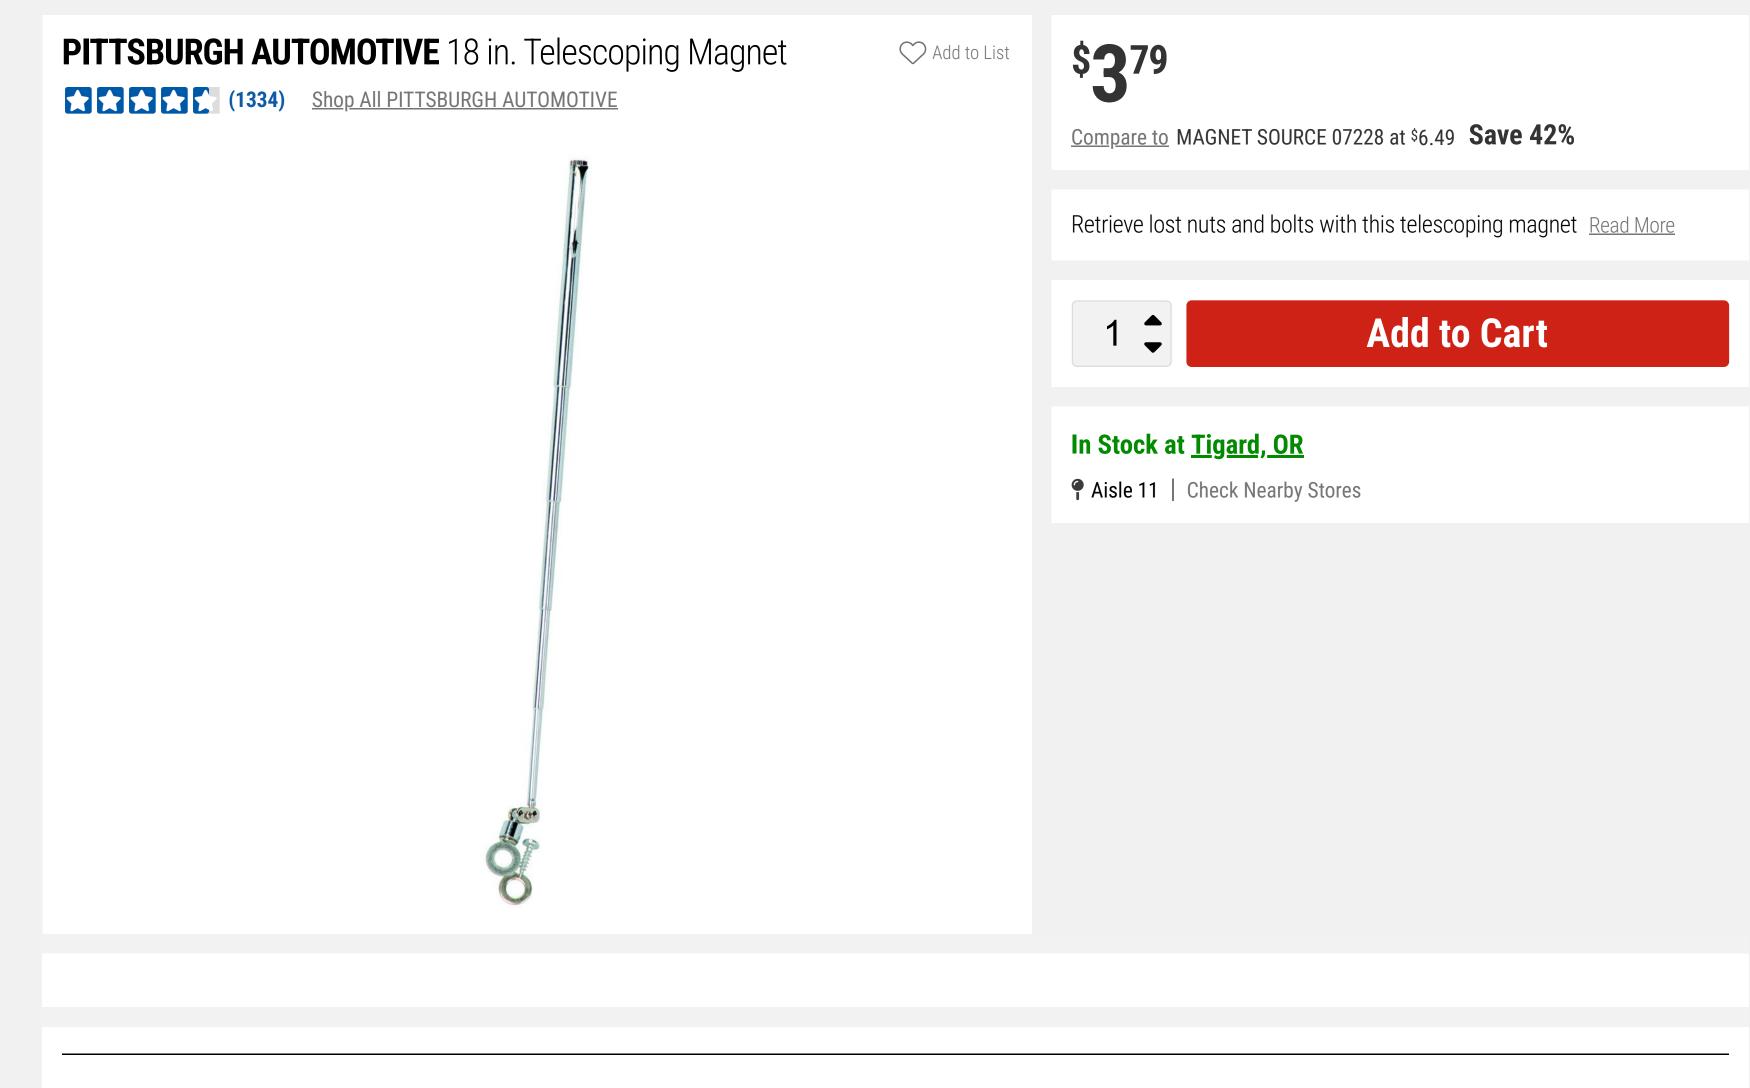

This telescoping magnet extends to 18-1/4 in. to help you pick up tools, parts, and fasteners. The stainless steel shaft has a handy pocket clip for convenience and easy portability.

- Retrieve nuts, bolts and other small metal parts
- Stainless steel shaft with pocket clip
- Ideal for shop or home use

## **Specifications**

 $\wedge$ 

 $\wedge$ 

| SKU(s)                                                     | 37187                 | Material       | Stainless Steel         |
|------------------------------------------------------------|-----------------------|----------------|-------------------------|
| Brand                                                      | PITTSBURGH AUTOMOTIVE | Product Length | 4-7/8 in. to 18-1/4 in. |
| Shipping Weight                                            | 0.10 lb.              | Size(s)        | 18 in.                  |
| Note: Specifications are approximate and subject to change |                       |                |                         |